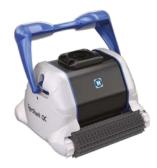

## TigerShark® / TigerShark® QC

## THE UNBEATABLE PRODUCT IN THIS RANGE

- Complete cleaning solution: suction-cleans the pool floor, walls and waterline in 4 hours
- Optimised cleaning, thanks to the control logic ASCL microprocessor
- · Available in foam brush or in brushes versions depending on your pool coating
- For residential pools up to 6 m x 12 m
- Quick Clean version for complete cleaning in less than **90 minutes**

TigerShark® QC brushes version

Optional ergonomic trolley RC99385 allowing you to move and store the cleaner

Optional start-ofseason filter for collection of larger debris RCX70103PAK2

Filter panels that are easy to remove, clean and replace: RCX70101PAK2 (Included).