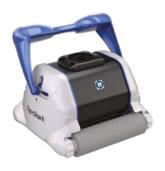

## TigerShark® / TigerShark® QC

## THE UNBEATABLE PRODUCT IN THIS RANGE

- Complete cleaning solution: suction-cleans the pool floor, walls and waterline in 4 hours
- Optimised cleaning, thanks to the control logic ASCL microprocessor
- · Available in foam brush or in brushes versions depending on your pool coating
- For residential pools up to 6 m x 12 m
- Quick Clean version for complete cleaning in less than **90 minutes**